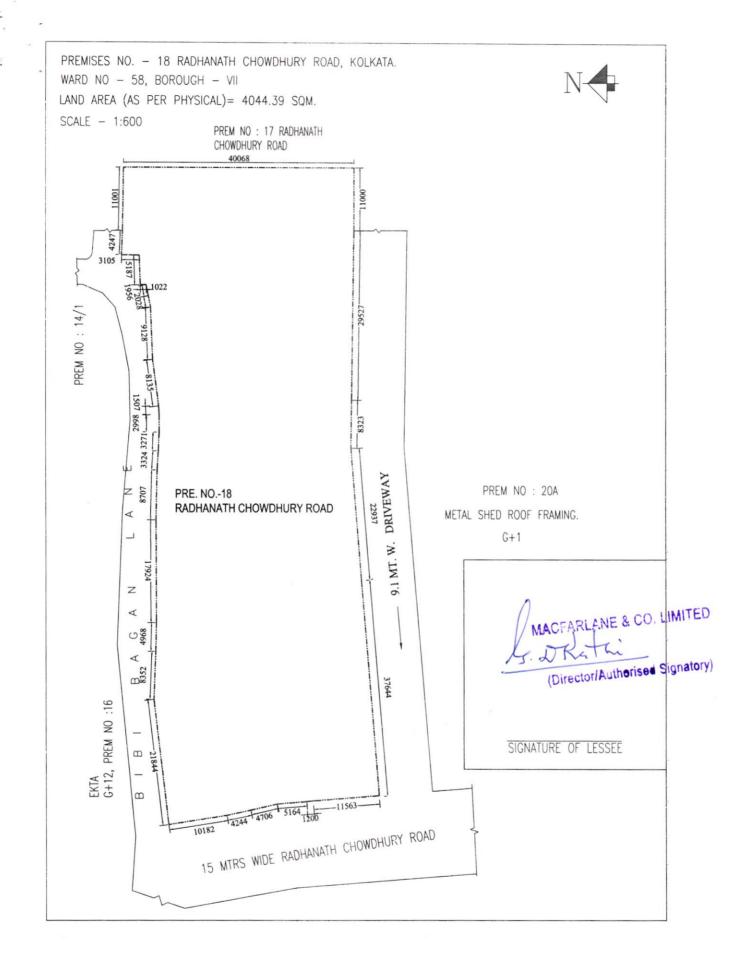

- 1. We are the lessee of the Premises No. 18 Radhanath Chowdhury Road, (formerly Tangra Road), Kolkata 700015, Police Station-Entally.
- 2. That we propose to construct a building in the aforesaid premises.
- 3. That the said property is held by us being Premises No. 18 Radhanath Chowdhury Road, (formerly Tangra Road), Kolkata 700015, Police Station-Entally, within Ward No.56 of the Kolkata Municipal Corporation being within Police Station -Entally comprising a total land area being equivalent to 5813.916 Sq. m (more or less) but as per physical the land area is 3 Bigha 0 Cottah 7 Chittak 19 Sq.ft i.e. equivalent to 4044.39 sq.mt. more or less within the municipal limits of Kolkata with structures standing thereon.
- 4. That only we shall be liable to any dispute with any of our neighbours adjoining to our premises in future. However, the Kolkata Municipal Corporation will not be liable for any litigation for the said land.
- 5. The actual boundary line of the property is fully mentioned below and shown in the plan annexed herewith demarcated with red border.
- 6. There is no civil or original suit pending against the said property and the said property is free from all encumbrances.
- 7. That, in case of any dispute of boundary, the sanctioned plan may stand revoked.

That the aforesaid site plan is part of the affidavit.

## THE SCHEDULE ABOVE REFERRED TO : LEASEHOLD PROPERTY

ALL THAT piece and parcel of land with structure measuring about 4044.39 sq.mt more or less situate lying at being Premises No. 18 Radhanath Chowdhury Road, (formerly Tangra Road), Kolkata 700015, Police Station-Entally, within Ward No.56 of the Kolkata Municipal Corporation, being butted and bounded as follows :-

| ON THE NORTH | : | Bibi Bagan Lane;                               |
|--------------|---|------------------------------------------------|
| ON THE SOUTH | : | 9.1 meter driveway and 20A Radhanath Choudhary |
|              |   | Road;                                          |
| ON THE EAST  | : | Premises No 17 Radhanath Cheudhary Road;       |
| ON THE WEST  | : | Radhanath Chowdhury Road ;                     |